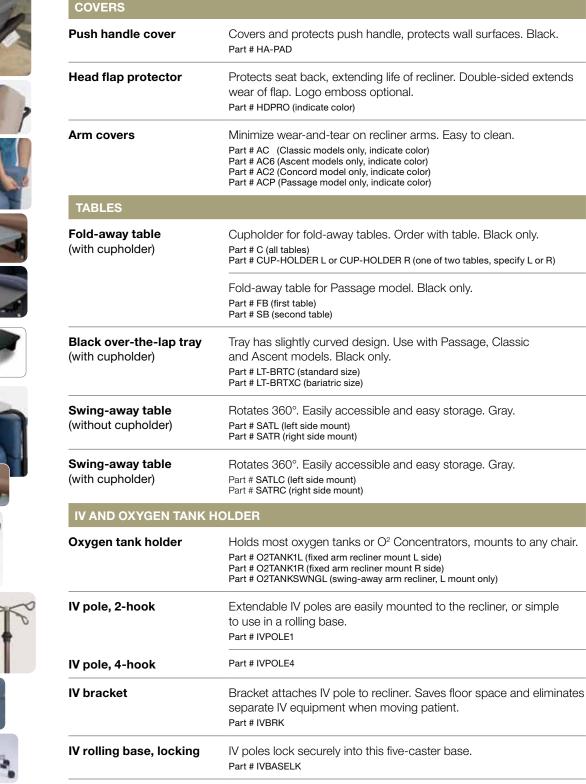

IV pole basket

Powder-coated basket is easily mounted on a standard one-inch
IV pole.

Part # IVBSKT

NOTE: All accessories can be added to existing recliners. Not all accessories are compatible for use with all recliner models. Ask your Champion sales representative for details.