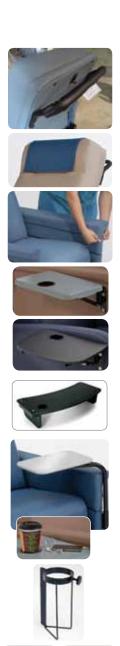

## Accessories FOR RECLINERS

| PATIENT COMFORT                      |                                                                                                                                                                                                                                                                                                                                                                                                                                                                                                                                                                                                                                                                                                                                                                                                                                                                                                                                                                                                                                                                                                                                                                                                                                                                                                                                                                                                                                                                                                                                                                                                                                                                                                                                                                                                                                                                                                                                                                                                                                                                                                                                |
|--------------------------------------|--------------------------------------------------------------------------------------------------------------------------------------------------------------------------------------------------------------------------------------------------------------------------------------------------------------------------------------------------------------------------------------------------------------------------------------------------------------------------------------------------------------------------------------------------------------------------------------------------------------------------------------------------------------------------------------------------------------------------------------------------------------------------------------------------------------------------------------------------------------------------------------------------------------------------------------------------------------------------------------------------------------------------------------------------------------------------------------------------------------------------------------------------------------------------------------------------------------------------------------------------------------------------------------------------------------------------------------------------------------------------------------------------------------------------------------------------------------------------------------------------------------------------------------------------------------------------------------------------------------------------------------------------------------------------------------------------------------------------------------------------------------------------------------------------------------------------------------------------------------------------------------------------------------------------------------------------------------------------------------------------------------------------------------------------------------------------------------------------------------------------------|
| Head pillow                          | Can also provide adjustable lumbar support when head pillow is moved down. Large strap holds secure. Logo emboss optional. Part # HP (indicate color)                                                                                                                                                                                                                                                                                                                                                                                                                                                                                                                                                                                                                                                                                                                                                                                                                                                                                                                                                                                                                                                                                                                                                                                                                                                                                                                                                                                                                                                                                                                                                                                                                                                                                                                                                                                                                                                                                                                                                                          |
| Cushion wedge                        | Rests on seat beside chair armrest. Provides additional arm cushion surface.  Part # CW (indicate color)                                                                                                                                                                                                                                                                                                                                                                                                                                                                                                                                                                                                                                                                                                                                                                                                                                                                                                                                                                                                                                                                                                                                                                                                                                                                                                                                                                                                                                                                                                                                                                                                                                                                                                                                                                                                                                                                                                                                                                                                                       |
| Nocturnal sleep pad                  | Converts Classic recliner into sleeper by providing a flat, comfortable sleep surface. Easy to install, clean and store.  Part # NS (standard size Classic recliners, indicate color)  Part # NSX (bariatric size Classic recliners, indicate color)                                                                                                                                                                                                                                                                                                                                                                                                                                                                                                                                                                                                                                                                                                                                                                                                                                                                                                                                                                                                                                                                                                                                                                                                                                                                                                                                                                                                                                                                                                                                                                                                                                                                                                                                                                                                                                                                           |
| Sleep guards                         | Removable sleep rails provide security to both patient and caregiver for overnight treatments. For recliners with solid panel (no break arm). Part # SLEEPGUARD (factory-installed, indicate color) part # SLEEPGRDRETRO (retrofit, indicate color)                                                                                                                                                                                                                                                                                                                                                                                                                                                                                                                                                                                                                                                                                                                                                                                                                                                                                                                                                                                                                                                                                                                                                                                                                                                                                                                                                                                                                                                                                                                                                                                                                                                                                                                                                                                                                                                                            |
| BRK sleep guards                     | Removable sleep rails for recliners with break-away arm tops.  Part # BRKSLPGUARD (factory-installed, indicate color)  Part # BRKSLPGRDRETRO (retrofit, indicate color)                                                                                                                                                                                                                                                                                                                                                                                                                                                                                                                                                                                                                                                                                                                                                                                                                                                                                                                                                                                                                                                                                                                                                                                                                                                                                                                                                                                                                                                                                                                                                                                                                                                                                                                                                                                                                                                                                                                                                        |
| Foot rest extender                   | Comfortable support for taller patients' feet when in full recline position.  Part # FE (indicate color)                                                                                                                                                                                                                                                                                                                                                                                                                                                                                                                                                                                                                                                                                                                                                                                                                                                                                                                                                                                                                                                                                                                                                                                                                                                                                                                                                                                                                                                                                                                                                                                                                                                                                                                                                                                                                                                                                                                                                                                                                       |
| PATIENT CONVENIENC                   | CE CONTRACTOR CONTRACT |
| Bag hook                             | Convenient stainless steel hook for Foley bag or other equipment. Part # BAG HOOK                                                                                                                                                                                                                                                                                                                                                                                                                                                                                                                                                                                                                                                                                                                                                                                                                                                                                                                                                                                                                                                                                                                                                                                                                                                                                                                                                                                                                                                                                                                                                                                                                                                                                                                                                                                                                                                                                                                                                                                                                                              |
| Personal items storage bag           | Store multiple personal items in one convenient bag includes stainless steel hook.  Part # BAG (indicate color)                                                                                                                                                                                                                                                                                                                                                                                                                                                                                                                                                                                                                                                                                                                                                                                                                                                                                                                                                                                                                                                                                                                                                                                                                                                                                                                                                                                                                                                                                                                                                                                                                                                                                                                                                                                                                                                                                                                                                                                                                |
| TV arm/bracket                       | Mounts and positions TV for individual patient. Designed for most recliners. (Monitors purchased separately)  Part # TV-MOUNT (factory-installed for fixed arm recliner)  Part # TV-MOUNTRETRO (retrofit for fixed arm recliner)  Part # TV-MOUNTSWING (factory-installed for swing-away arm recliner)  Part # TV-MOUNTSWINGRETRO (retrofit for swing-away arm recliner)                                                                                                                                                                                                                                                                                                                                                                                                                                                                                                                                                                                                                                                                                                                                                                                                                                                                                                                                                                                                                                                                                                                                                                                                                                                                                                                                                                                                                                                                                                                                                                                                                                                                                                                                                       |
| TV arm/bracket<br>for Passage Series | Arm and bracket designed for Passage Series recliner only.  Part # TV-PFMOUNT (factory-installed or retrofit for fixed arm recliner)  Part # TV-PSMOUNT (factory-installed or retrofit for swing-away arm recliner)                                                                                                                                                                                                                                                                                                                                                                                                                                                                                                                                                                                                                                                                                                                                                                                                                                                                                                                                                                                                                                                                                                                                                                                                                                                                                                                                                                                                                                                                                                                                                                                                                                                                                                                                                                                                                                                                                                            |
| LED light                            | Perfect to use in low-light situations or nocturnal use. Factory installed. Part # LIGHT-READING (select side to mount on patient's L or R)                                                                                                                                                                                                                                                                                                                                                                                                                                                                                                                                                                                                                                                                                                                                                                                                                                                                                                                                                                                                                                                                                                                                                                                                                                                                                                                                                                                                                                                                                                                                                                                                                                                                                                                                                                                                                                                                                                                                                                                    |
| LED light battery                    | Rechargeable battery pack with AC adaptor/connector plug. Part # LIGHT-BATTERY                                                                                                                                                                                                                                                                                                                                                                                                                                                                                                                                                                                                                                                                                                                                                                                                                                                                                                                                                                                                                                                                                                                                                                                                                                                                                                                                                                                                                                                                                                                                                                                                                                                                                                                                                                                                                                                                                                                                                                                                                                                 |